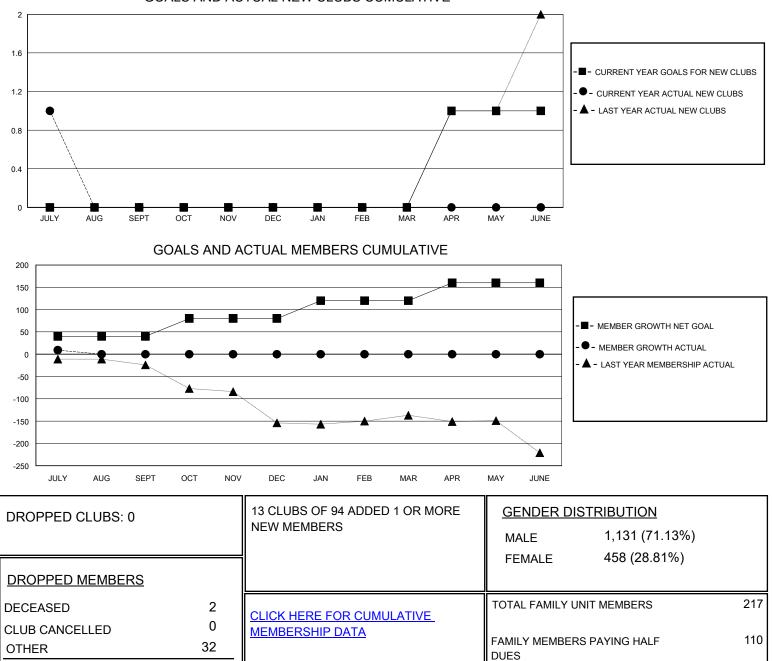

## District 105CW

Results as of: 7/31/2024

| RE                    | Clubs     |           |               |                       | Man                     |                         |                                                    |  |  |
|-----------------------|-----------|-----------|---------------|-----------------------|-------------------------|-------------------------|----------------------------------------------------|--|--|
| RE                    |           | Clubs     |               |                       |                         | Members                 |                                                    |  |  |
| RESULTS FOR 2024-2025 |           |           |               | RESULTS FOR 2024-2025 |                         |                         |                                                    |  |  |
| QUARTER NEW C         | CLUB GOAL | NEW CLUBS | DROPPED CLUBS | QUARTER ME            | MBER GROWTH NET<br>GOAL | MEMBER GROWTH<br>ACTUAL | DROPPED<br>MEMBERS ACTUAL<br>(including transfers) |  |  |
| JULY/AUG/SEPT         | 0         | 1         | 0             | JULY/AUG/SEPT         | 40                      | 45                      | 34                                                 |  |  |
| OCT/NOV/DEC           | 0         | 0         | 0             | OCT/NOV/DEC           | 40                      | 0                       | 0                                                  |  |  |
| JAN/FEB/MAR           | 0         | 0         | 0             | JAN/FEB/MAR           | 40                      | 0                       | 0                                                  |  |  |
| APR/MAY/JUNE          | 1         | 0         | 0             | APR/MAY/JUNE          | 40                      | 0                       | 0                                                  |  |  |